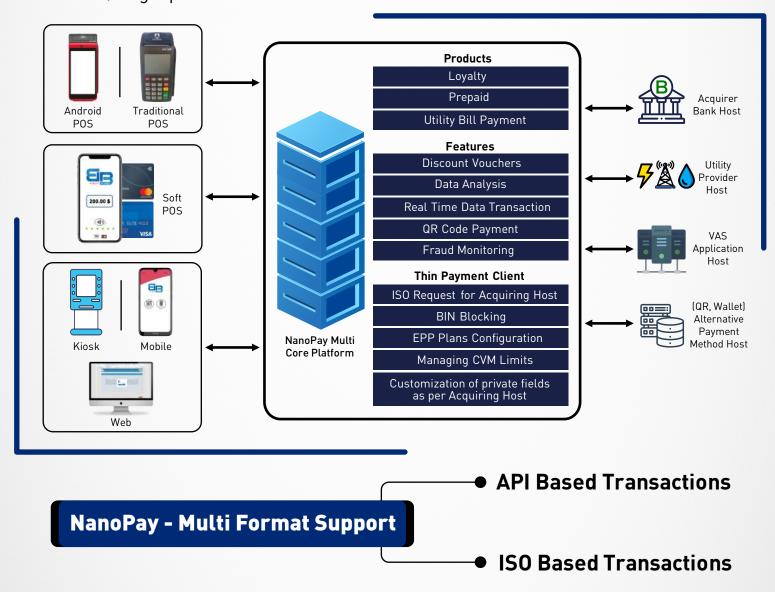

# **NANOPAY PLATFORM**

**OMA** Group's modular solution to integrate Traditional & Android POS payment terminals, E-commerce business, loyalty and value-added services (VAS) into a single platform.

VAS services offered to the merchants are business applications (home delivery, restaurant, automation, grocery management & more) integrated with Acquirer payment application for card-present or QR wallet transactions on-the-go, plus providing data analytics, promotions, EPP, instant discounts, remittance in a single POS terminal /single platform.

## NanoPay - Platform Features

#### **FINANCIAL PAYMENT SERVICES**

- Thin-Client Payment Application on POS (Traditional & Android POS)
- Brand EMI / EPP (Monthly Installments & Easy Payment Plans)
- Alternative Payment Methods (Barcode / QR Code Payments etc.)
- Digital Wallet Transactions
- M-banking

#### **VAS SERVICES**

- Point-of-Sale Business Applications
  (Home Delivery, Restaurant, Automation, Grocery, Coffee Shop & more)
- Thin-Client Cash Register Application on Android POS
- Loyalty Programs
- Instant Discounts
- Gift & Pre-paid Management System
- Transaction Reporting System for Data analytics with Dashboard
- International Remittance
- e-KYC
- Telecom Operators Top-up / Balance Inquiry Transactions
- Property Management System
- School Pay Management System
- Utility and Bill Payments